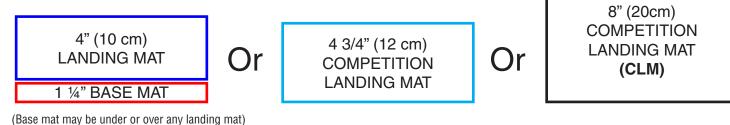

## 2018-2020 MINIMUM REQUIRED Matting

At least 4 3/4"



## MAXIMUM ALLOWABLE Matting

any combination of matting not to exceed 19 inches (48 cm)

## VAULT BOARD, FOLDED PANEL MAT OR MOUNT TRAINER MAT MAY BE USED FOR MOUNTING AND MAY BE PLACED ON

One or two 10 cm or 12 cm mats or a 20 cm CLM mat. In addition, an up to 4" mat or sting mat may be added. It may **not** be placed on an 8" skill cushion.



**Floor Exercise**—Up to 2 mats (up to 8") may be placed separately on the FX area for any element (only one per acro pass). A sting mat may be placed on top of or under an up to 8" skill cushion (including another sting mat) and the combination of the two mats will be counted as one additional mat. If either mat is removed, it may not be placed back on the floor.