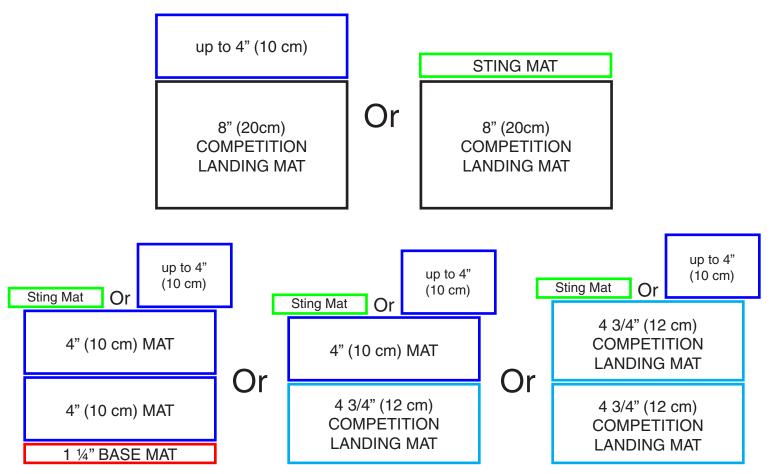

## MAXIMUM ALLOWABLE Matting

any combination of matting not to exceed 19 inches (48 cm)

## VAULT BOARD, FOLDED PANEL MAT OR MOUNT TRAINER MAT MAY BE USED FOR MOUNTING AND MAY BE PLACED ON

One or two 10 cm or 12 cm mats or a 20 cm CLM mat. In addition, an up to 4" mat or sting mat may be added. It may **not** be placed on an 8" skill cushion.